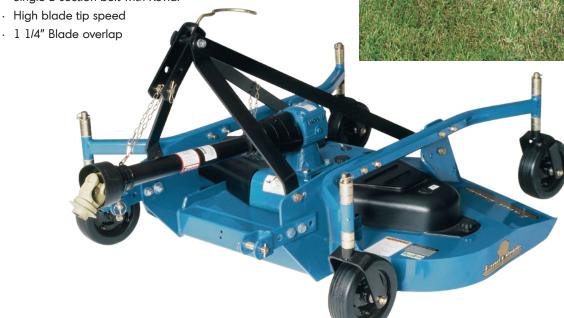

## FDR16 SERIES

Available in:

15 - 30 HP — 48", 60", 72"

- · Cat. 1 Hitch
- · 3/16" deck thickness
- Two position top hitch allows for various tractor lift capabilities
- · Floating 3-point for ground following capabilities
- · Adjustable clevis hitch for easy hook-up
- · Medium lift, heat treated blades
- · Solid rubber tires
- 1" Wheel spindles with nylon bushings for smooth castering
- · Single B-section belt with Kevlar

## **GROOMING MOWERS**

Designed and built with homeowners in mind, the Patriot is just right for subcompact and compact tractors found on the outskirts of any city. With our tapered rear design discharge area, foreign objects are discharged closer to the ground, plus you can mow close to objects with either side of the mower.